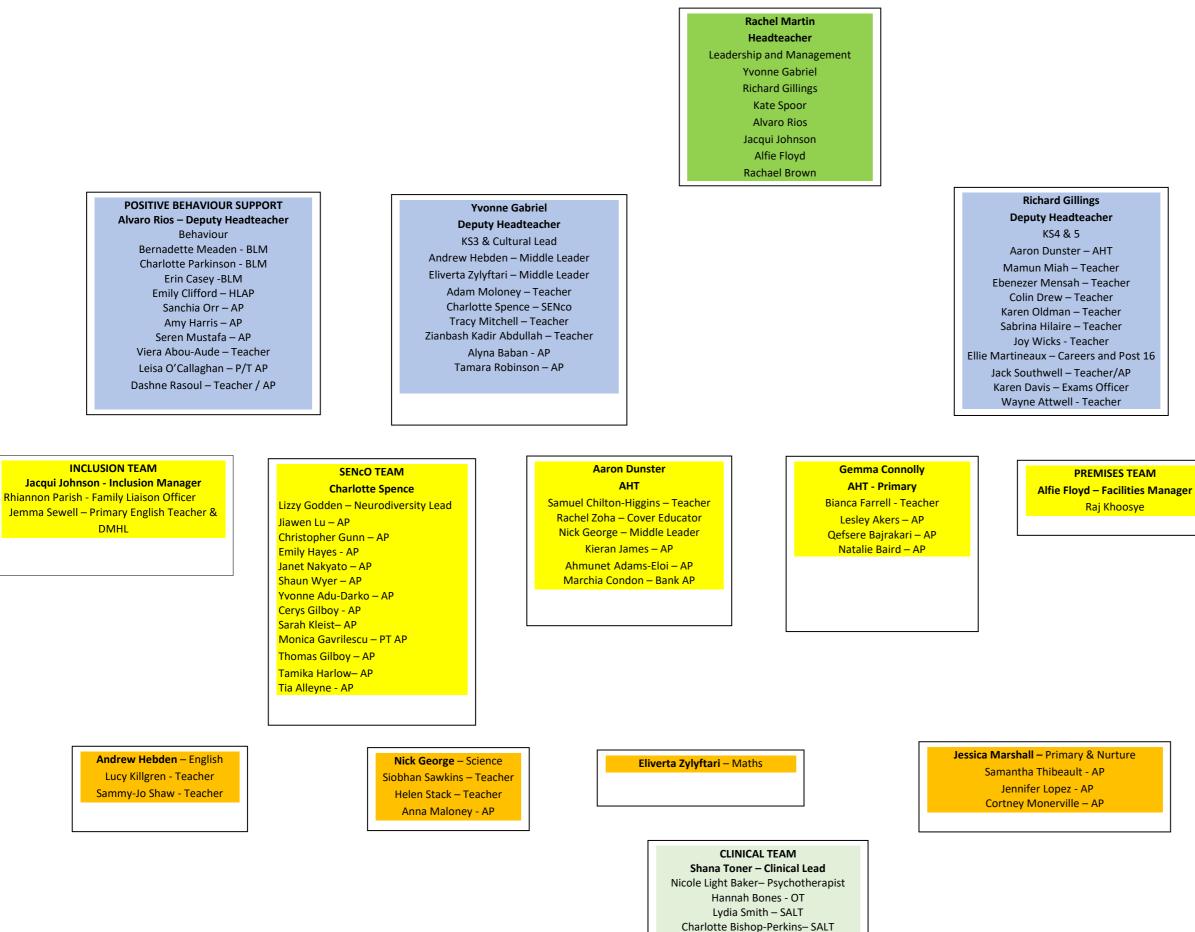

## **BASTON HOUSE SCHOOL ORGANISATIONAL CHART – ACADEMIC YEAR 2023/24**

Rachel Stamp – Therapy Assistant Saoirse Keane - Therapy Assistant Chidrea Nweze – Therapy Assistant Anthony Payne – Therapy Assistant

## Kate Spoor

**Deputy Headteacher** Head of Lower School Jessica Marshall – Middle Leader Gemma Connolly – AHT Joanne Desanges – AP Sharon West – AP Aisha Mchukiwa – AP Lilith Zou – AP Yassumi Brown – AP

## **ADMINISTRATION TEAM** Rachael Brown – Administration Manager Sally Leplar **Kelly Donaghey** Radica Serefi – Catering Manager

**CATERING TEAM** Radica Serefi – Catering Manager Irene Nakagulire – Catering Assistant